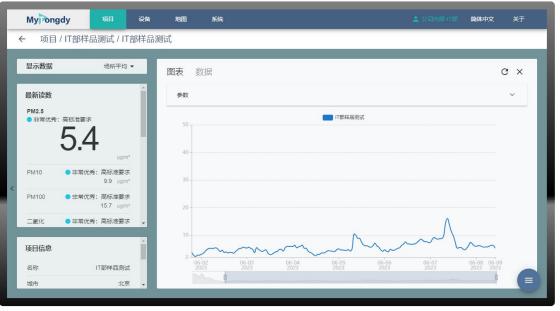

#### Data and service platform

- Gathering air quality data
- Data comparison and analysis
- Real time data and curves, historical data download
- Remote sensing correction
- Rewmote firmware upgrade
- Remote hardware inspection and fault diagnose

#### Plan A Viewing and analyzing data

Data platform - View and analyze data on a PC

View data on your mobile