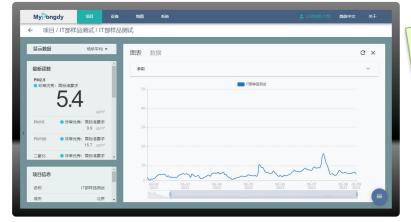

#### Plan A Viewing and analyzing data

Data platform - View and analyze data on a PC

View data on your mobile

# Viewing and analyzing data and showing real-time data

Plan B

MyTongdy Data Platform

View and analyze data

creat a verification code

Login through verification code

Display real-time data (Android stb or PC)