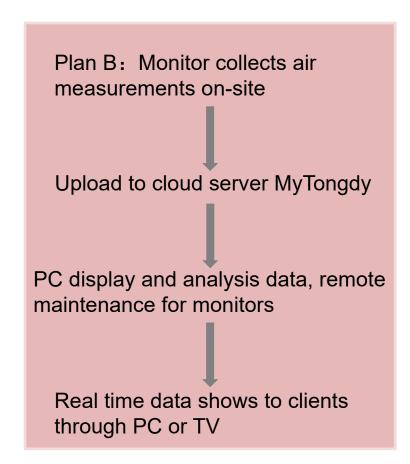

# Viewing and analyzing data and showing real-time data

Plan B

MyTongdy Data Platform

View and analyze data

creat a verification code

Login through verification code

Display real-time data (Android stb or PC)