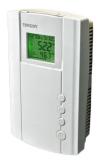

#### Tongdy's single gas and temp. & RH transmitter/controller

CO<sub>2</sub>

CO

TVOC

PM2.5

PM10

OZONE

НСНО