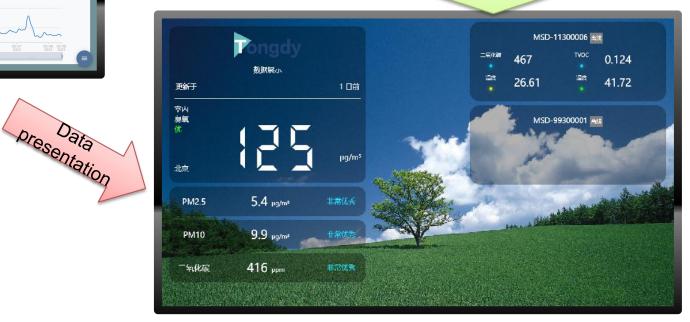

# Viewing and analyzing data and showing real-time data

Plan B

MyTongdy Data Platform

View and analyze data

creat a verification code

Login through verification code

Display real-time data (Android stb or PC)