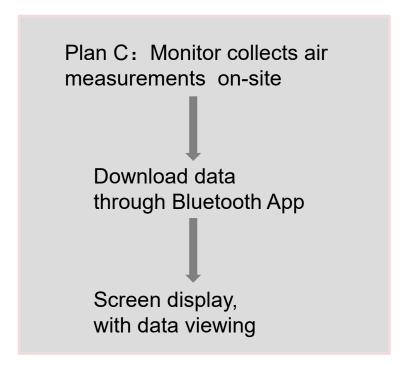

#### Plan C Monitors display data and download data

Bluetooth connection through mobile App Download data to a text file or CSV table file

monitors can be switched on/off Bluetooth connection

Air Quality Monitor