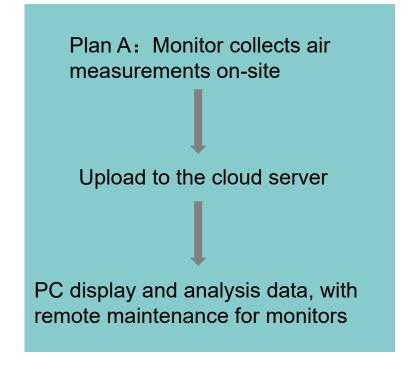

#### **Air Quality Monitors-Data Gathering and Showing Scheme**

#### Plan A Viewing and analyzing data

Data platform - View and analyze data on a PC

View data on your mobile