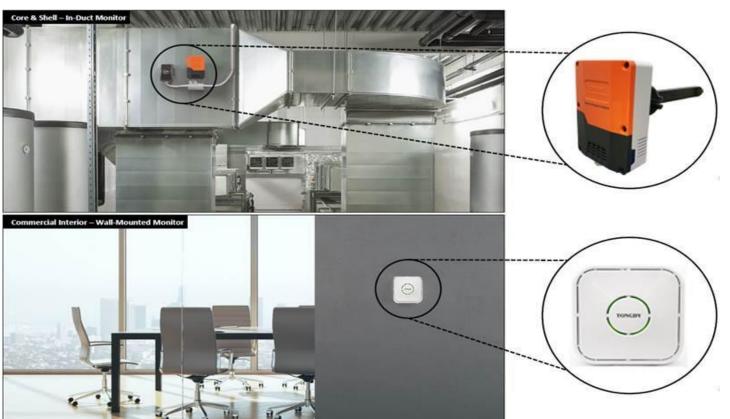

#### Numerous product lines

- Real-time online monitoring, PM,
   CO2, CO, O3, TVOC, HCHO...
- Single gas or multi-sensor monitors
- Indoor, in-duct and outdoor monitors
- Modbus RTU, BACnet MS/TP, WiFi and Ethernet various communication ways

#### **Production Summary**

- CO2 monitor/controller
- CO, TVOC detector/controller
- Ozone detector/controller
- PM2.5/PM10 detector
- T&RH transmitter/controller
- Indoor air quality monitor with multi sensors
- In-duct air quality detector with multi sensors
- Outdoor air quality detector

#### Tongdy's multi-sensor air quality monitors