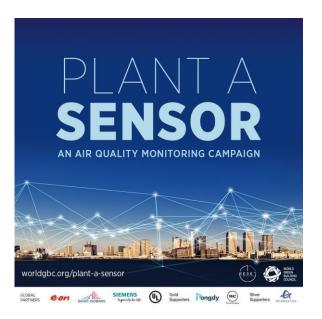

## WGBC(World Green Building Committee) → Plant a Sensor project

- -Global deployment of indoor and outdoor air quality monitoring project.
- Tongdy is the only partner of this activity sensing monitors and provides indoor/ air duct/ outdoor air quality monitors
- -These monitors have been installed in demonstration buildings in 37 Member States.

#### **Green building assessment program**

- LEED, WELL, BRE , RESET Green Building Certificate
- . Green hotels
- . Commercial buildings
- . Shopping mall, Restaurants, Bars
- . Offices, Gymnasiums
- WGBC(World Green Building Committee)
- . Plant a Sensor project in 38 countries