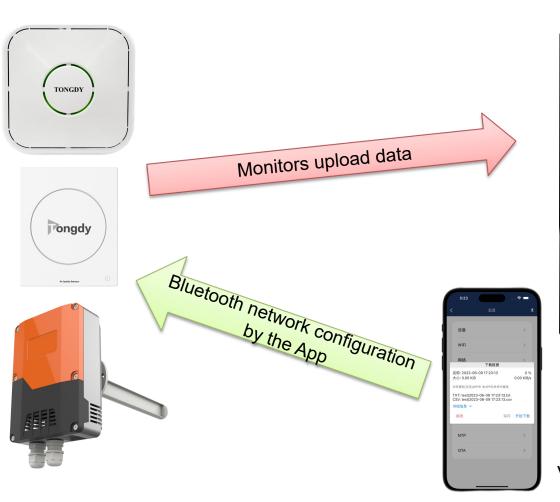

#### Data and service platform

- Gathering air quality data
- Data comparison and analysis
- Real time data and curves, historical data download
- Remote sensing correction
- Rewmote firmware upgrade
- Remote hardware inspection and fault diagnose

#### Plan C Monitors display data and download data

Bluetooth connection through mobile App Download data to a text file or CSV table file

monitors can be switched on/off Bluetooth connection

Air Quality Monitor