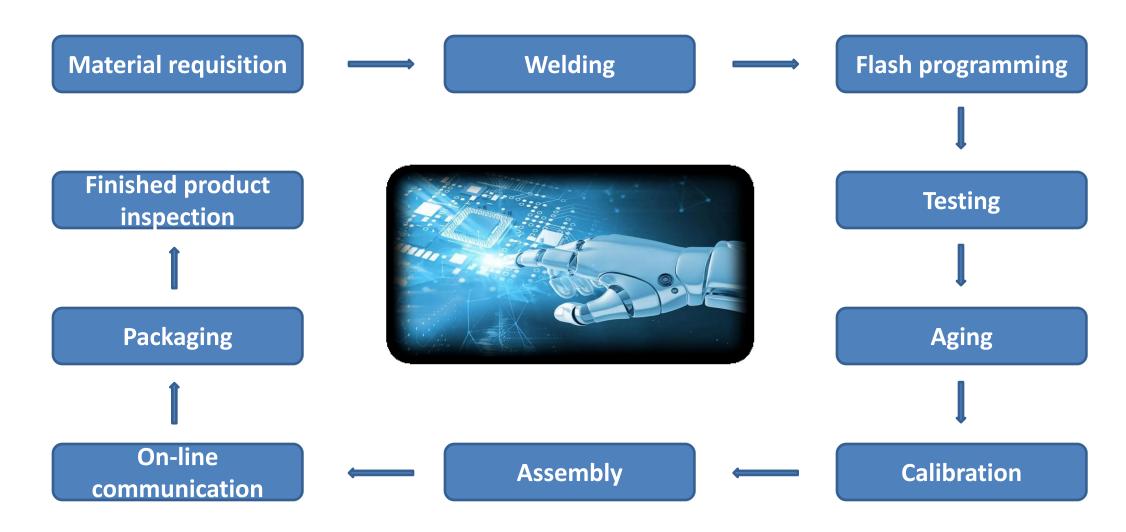

, and located in Beijing China.

With strong technical development and product design capabilities Tongdy has focused on research and development of air quality monitors, gas tranducers and controllers of BAS, HVAC systems. Besides providing hardware devices, we also provide air quality data and solutions based on our **MyTongdy** data platform.







## **Tongdy Specialty**









- 1 / Located in Beijing with development and manufacture of high quality products.
- Focus on air quality monitoring and control in BAS and HVAC systems for more than 23 years.
- Have our own R&D building with professional calibration chambers and laboritories
- Products have been used in more than 150 projects across 30 countries.

## **Target Market**

#### Arctic Ocean





## Tongdy's technical process





#### **Technical advantages**



#### Numerous product lines

- Real-time online monitoring, PM,
   CO2, CO, O3, TVOC, HCHO...
- Single gas or multi-sensor monitors
- Indoor, in-duct and outdoor monitors
- Modbus RTU, BACnet MS/TP, WiFi and Ethernet various communication ways



#### Compensation algorithm

- Built-in real time data processing and compensation algorithm to eliminate the impact on measurements from environmental temp. & RH changing
- Based on more than 20 years' experience on air quality monitoring and plenty of experiments.



#### Site Control

- Supply relay outputs, analog linear output,
   PID output
- Strong on-site setting function
- Connect PLC, DDC, fans, dampers, etc., for real-time direct control



#### Data acquisition and analysis

- Measuring data can be