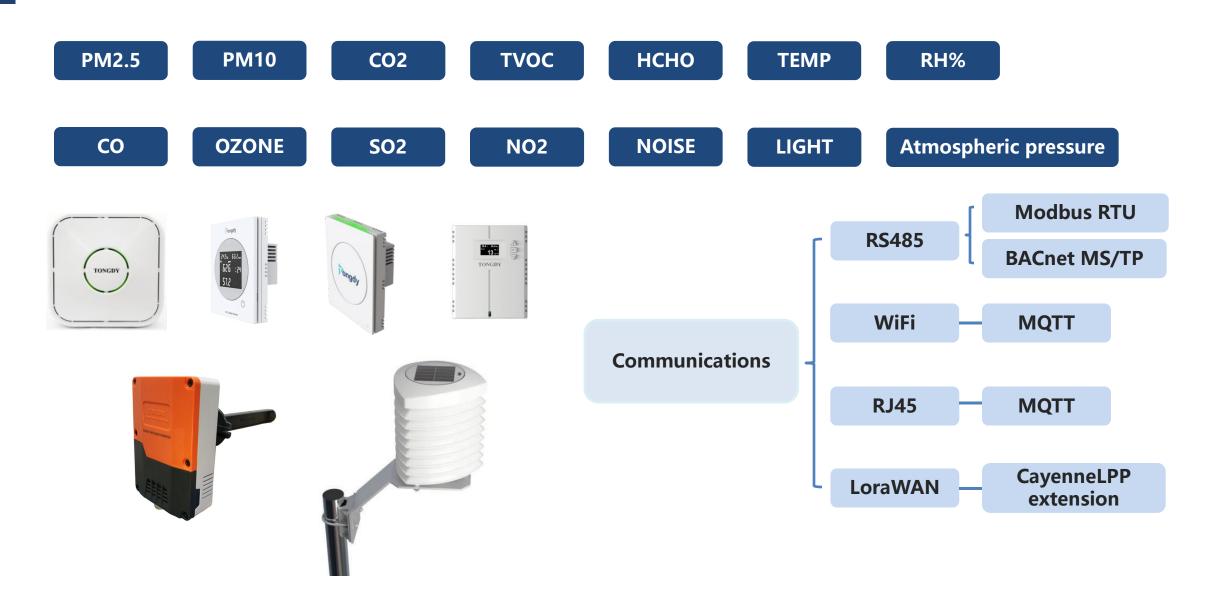

#### Numerous product lines

- Real-time online monitoring, PM,
   CO2, CO, O3, TVOC, HCHO...
- Single gas or multi-sensor monitors
- Indoor, in-duct and outdoor monitors
- Modbus RTU, BACnet MS/TP, WiFi and Ethernet various communication ways

#### **Production Summary**

- CO2 monitor/controller
- CO, TVOC detector/controller
- Ozone detector/controller
- PM2.5/PM10 detector
- T&RH transmitter/controller
- Indoor air quality monitor with multi sensors
- In-duct air quality detector with multi sensors
- Outdoor air quality detector

#### Tongdy's multi-sensor air quality monitors

#### Tongdy's single gas and temp. & RH transmitter/controller

CO<sub>2</sub>

CO

TVOC

PM2.5

PM10

OZONE

НСНО

**TEMP** 

RH%

Relay

**Analog** 

**Modbus RTU** 

**Bacnet MS/TP** 

HVAC

BAS