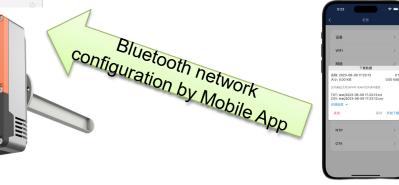

## Configure presentation mode

#### Plan C Monitors display data and download data

Bluetooth connection through mobile App Download data to a text file or CSV table file

monitors can be switched on/off Bluetooth connection

Air Quality Monitor