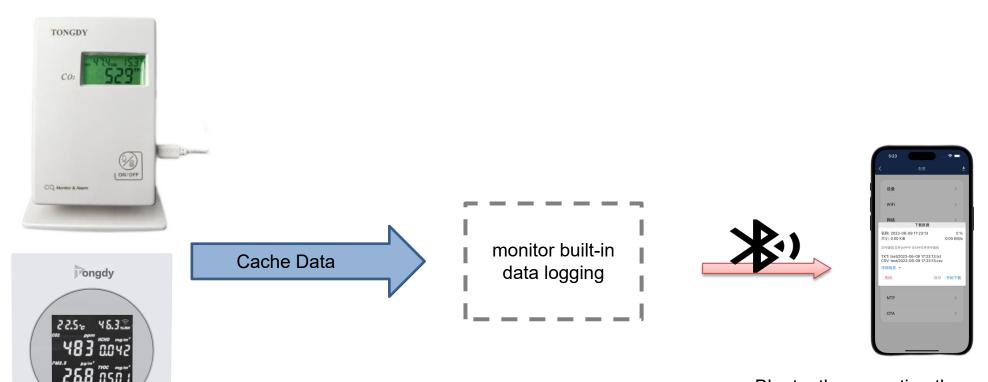

#### Plan C Monitors display data and download data

Bluetooth connection through mobile App Download data to a text file or CSV table file

monitors can be switched on/off Bluetooth connection

Air Quality Monitor