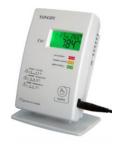

#### Tongdy's single gas and temp. & RH transmitter/controller

CO<sub>2</sub>

CO

TVOC

PM2.5

PM10

OZONE

НСНО